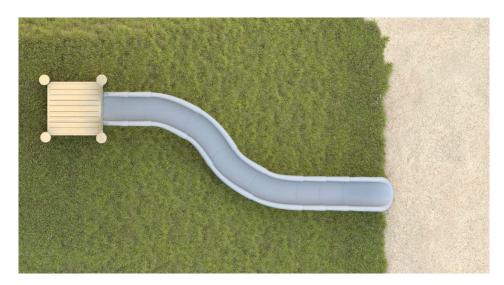

\* dimensions refer to 390 cm high

Visualisation is for reference only, actual appearance may vary.

8159