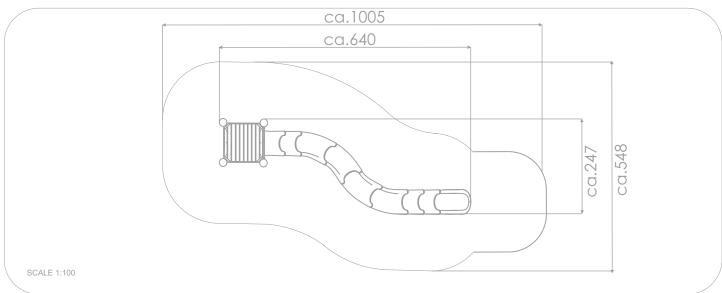

## INFORMATION ABOUT THE PRODUCT

| Dimensions                                                                                                                       | ca.640 x 247 cm *                                   |
|----------------------------------------------------------------------------------------------------------------------------------|-----------------------------------------------------|
| Safety zone                                                                                                                      | ca.1005 x 548 cm *                                  |
| Overall height                                                                                                                   | ca.480 cm *                                         |
| Free fall height                                                                                                                 | ca. 30 cm *                                         |
| Amount of users                                                                                                                  | 2 persons                                           |
| Avaliable slide heights                                                                                                          | 120, 150, 180, 210, 240, 270, 300, 330, 360, 390 cm |
| Product complies with EN 1176-1:2017-12                                                                                          | YES                                                 |
| Availability of spare parts                                                                                                      | YES                                                 |
| Age range                                                                                                                        | 3-12                                                |
| The biggest element:                                                                                                             | 190 cm                                              |
| The heaviest element:                                                                                                            | 63 kg                                               |
| According to EN 1176-1:2017-12 norm, the product requires applying a safety surface according to the product's free fall height. |                                                     |

\* dimensions refer to 390 cm high

Visualisation is for reference only, actual appearance may vary.

8159