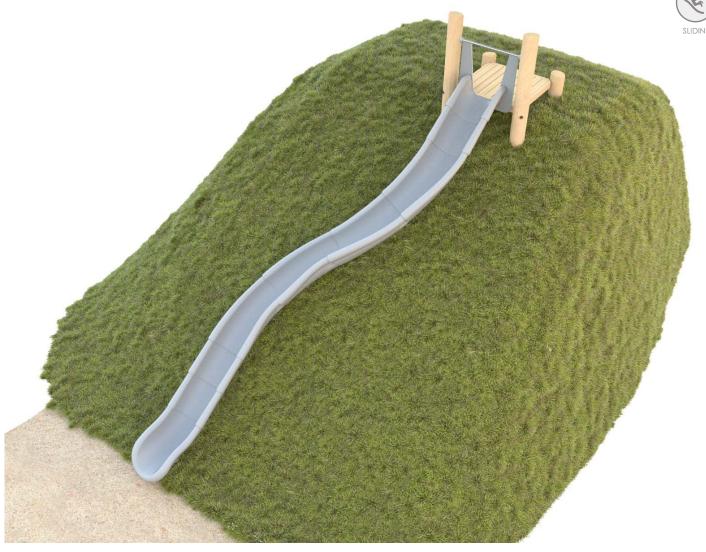

\* dimensions refer to 390 cm high

Visualisation is for reference only, actual appearance may vary.

8159