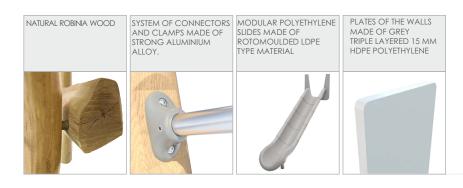

| 3-12                                                |
| The biggest element:                                                                                                             | 190 cm                                              |
| The heaviest element:                                                                                                            | 63 kg                                               |
| According to EN 1176-1:2017-12 norm, the product requires applying a safety surface according to the product's free fall height. |                                                     |

\* dimensions refer to 390 cm high

Visualisation is for reference only, actual appearance may vary.







8159

## **ROBINIA PLAY**





## MATERIALS: